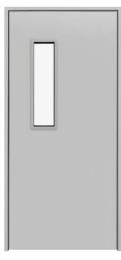

## **VISION PANEL OPTIONS**

The vision panels shown are our most commonly used designs.

Alternative design options are available, subject to fire certification and minimum aperture margins.

Glazed bead dimensions and seal arrangements will vary depending on fire and acoustic certification.

In compliant with BS 8300 for wheelchair accessibility

Flush - Hardwood

Bolection - Hardwood

VP-A

VP-E

VP-B

VP-C

VP-G