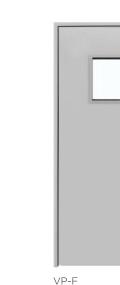

## **VISION PANEL OPTIONS**

The vision panels shown are our most commonly used designs.

Alternative design options are available, subject to fire certification and minimum aperture margins.

Glazed bead dimensions and seal arrangements will vary depending on fire and acoustic certification.

In compliant with BS 8300 for wheelchair accessibility

Flush - Hardwood

Bolection - Hardwood

VP-A

VP-E

VP-B

VP-C

VP-G