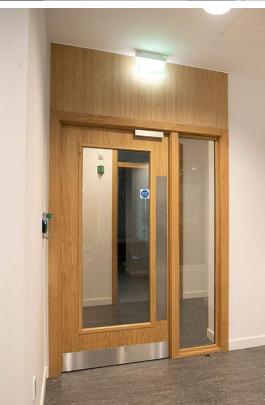

## **VISION PANEL OPTIONS**

The vision panels shown are our most commonly used designs.

Alternative design options are available, subject to fire certification and minimum aperture margins.

Glazed bead dimensions and seal arrangements will vary depending on fire and acoustic certification.

In compliant with BS 8300 for wheelchair accessibility

Flush - Hardwood

Bolection - Hardwood

VP-A

VP-E

VP-B

VP-C

VP-G