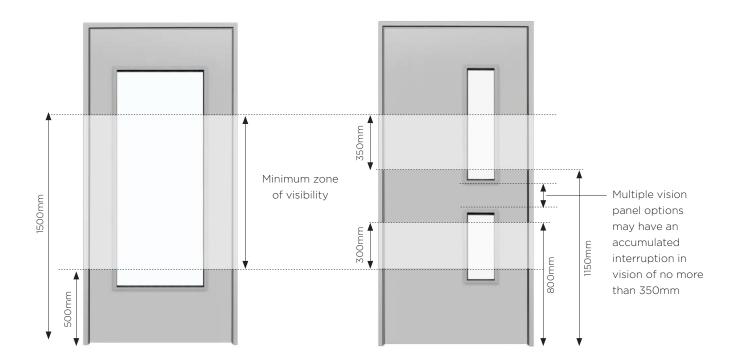

### **VISION PANELS**

MINIMUM ZONES OF VISIBILITY

Many fire doors within education, healthcare and commercial sectors will include at least one vision panel per door leaf. The position of each vision panel must fall within the guidelines highlighted below to ensure of inclusivity where all types of users can benefit from the vision panel.

To ensure your fire doors are compliant with Building Regulations Part M: Mobility, we have provided a few diagrams to support correct design and specification criteria.

Please use these in conjunction with the latest building regulation codes to comply with compliance and relevant standards.