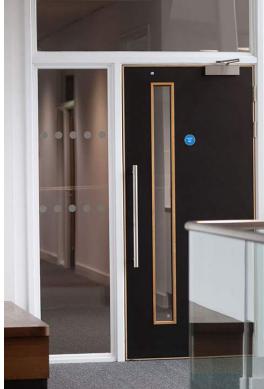

## **VISION PANEL OPTIONS**

The vision panels shown are our most commonly used designs.

Alternative design options are available, subject to fire certification and minimum aperture margins.

Glazed bead dimensions and seal arrangements will vary depending on fire and acoustic certification.

In compliant with BS 8300 for wheelchair accessibility

Flush - Hardwood

Bolection - Hardwood

VP-A

VP-E

VP-B

VP-C

VP-G