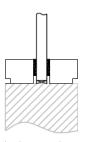

### **VISION PANELS**

MINIMUM ZONES OF VISIBILITY

Many fire doors within education, healthcare and commercial sectors will include at least one vision panel per door leaf. The position of each vision panel must fall within the guidelines highlighted below to ensure of inclusivity where all types of users can benefit from the vision panel.

To ensure your fire doors are compliant with Building Regulations Part M: Mobility, we have provided a few diagrams to support correct design and specification criteria.

Please use these in conjunction with the latest building regulation codes to comply with compliance and relevant standards.